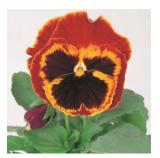

6 flats

Pansy Majestic Giants II Fire

Mahogany-red flower with a yellow and brown face. Some flowers will not have the mahogany-red outside margin. Mixes beautifully with Majestic Giants II Clear Yellow. Extra-large flowers.