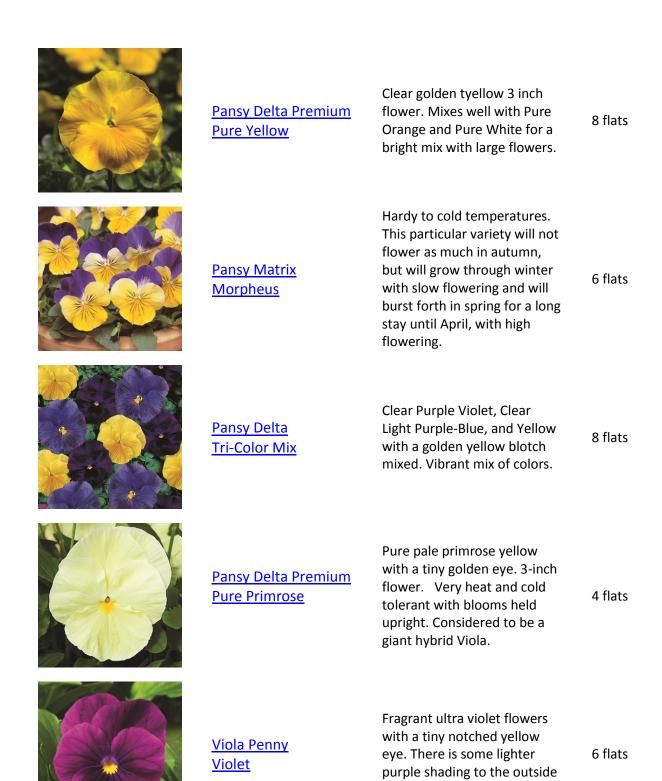

6 flats

Pansy Majestic Giants II Fire

Mahogany-red flower with a yellow and brown face. Some flowers will not have the mahogany-red outside margin. Mixes beautifully with Majestic Giants II Clear Yellow. Extra-large flowers.