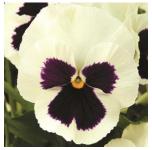

4 flats

<u>Pansy Delta Premium</u> <u>White Blotch</u>

Slightly ruffled pure creamwhite 2.5- to 3-inch flower with a purple-black blotch.

6 flats

<u>Pansy Delta Premium</u> Mix

At least 4 colors, some clear and some blotched, in purple, yellow, red and white with shadings of lavender, blue, primrose and pink.