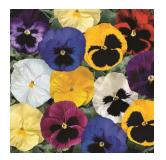

6 flats

Pansy Majestic
Giants II Girlfriend
Mix

Mixed colors ranging from maroon to pink to cream white, all with a purple-black blotch.

6 flats

Pansy Dynamite
Strawberry

Strawberry pink-red flower with cream-white interspersed with maroon around the petal margin. Distinctive 3.25 inch bicolor flower.