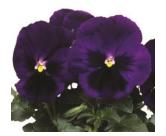

Pansy Delta Premium
Neon Violet

Deep violet flower with a Neon Blue face and a Violet Black blotch. Flower grows to 2.5 - 3 inches.

8 flats

Pansy Majestic
Giants II Rose Blotch

Rose-pink flower with a purple blotch and white eye with a yellow dot. There is a variation in color from dark rose-maroon to lighter almost rose -pink within the flowers. The white eye is prominent. A very attractive flower.