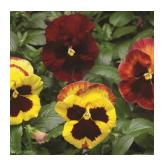

6 flats

Pansy Karma Copperfield

Large blooms with a variety of colors ranging from maroon with a black blotch to yellow with orange-red around the petal margin with a black blotch. Beautiful warm shades mix which look coppery-red from a distance.