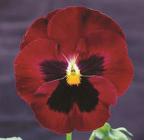

6 flats

Pansy Majestic Giants II Fire

Mahogany-red flower with a yellow and brown face. Some flowers will not have the mahogany-red outside margin. Mixes beautifully with Majestic Giants II Clear Yellow. Extra-large flowers.