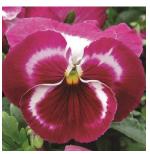

Pansy Delta Premium
Neon Violet

Deep violet flower with a Neon Blue face and a Violet Black blotch. Flower grows to 2.5 - 3 inches.

8 flats

Pansy Majestic
Giants II Rose Blotch

Rose-pink flower with a purple blotch and white eye with a yellow dot. There is a variation in color from dark rose-maroon to lighter almost rose -pink within the flowers. The white eye is prominent. A very attractive flower.