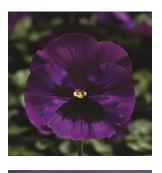

Pansy Delta Premium
Neon Violet

Deep violet flower with a Neon Blue face and a Violet Black blotch. Flower grows to 2.5 - 3 inches.

8 flats

Pansy Majestic
Giants II Rose Blotch

Rose-pink flower with a purple blotch and white eye with a yellow dot. There is a variation in color from dark rose-maroon to lighter almost rose -pink within the flowers. The white eye is prominent. A very attractive flower.