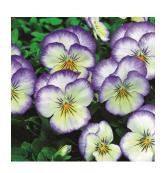

4 flats

<u>Pansy Delta Premium</u> <u>White Blotch</u>

Slightly ruffled pure creamwhite 2.5- to 3-inch flower with a purple-black blotch.

6 flats

<u>Pansy Delta Premium</u> Mix

At least 4 colors, some clear and some blotched, in purple, yellow, red and white with shadings of lavender, blue, primrose and pink.