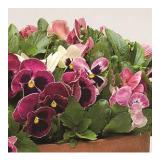

6 flats

Pansy Majestic
Giants II Girlfriend
Mix

Mixed colors ranging from maroon to pink to cream white, all with a purple-black blotch.

6 flats

Pansy Dynamite
Strawberry

Strawberry pink-red flower with cream-white interspersed with maroon around the petal margin. Distinctive 3.25 inch bicolor flower.